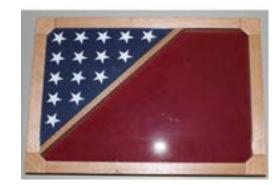

**3 Section Flag Box** 

The wood shop at F. E. Warren is known all over the country as THE place to go for custom wood working. The shop is a professionally equipped, full service wood shop. We ship custom built flag boxes, shadow boxes, unit patches, and more anywhere in the country and even the world. Our craftsman have years of experience and can work with you to design your dreams. As our motto says "IF YOU CAN DREAM IT, WE CAN BUILD IT"!